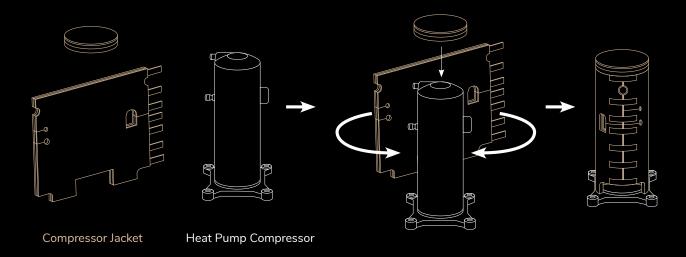

## Meluton Compressor Jacket

Let us introduce the Meluton Compressor Jacket - a simple and easy to attach solution, that maximizes the comfort your air heat pump produces, by making it silent.

Customized multilayer sandwich structure with sound barrier.

Delivered as CNC cut installation-ready parts according to clients' specifications.